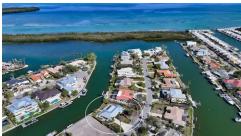

## 721 Old Compass Rd, Longboat Key, FL 34228

- MLS #: A4638425
- Land | 2,262 ft<sup>2</sup> | Lot: 15,246 ft<sup>2</sup>
- More Info: 7210IdCompassRd.IsForSale.com

## Remarks

Take advantage of this great opportunity to build your dream home on an oversized waterfront lot in Emerald Harbor, a premier neighborhood on the north-end of Longboat Key with deeded beach access. This valuable lot is over 15,000 SF with approximately 100' of waterfront and is located on a wide canal with deep sailboat water and views and direct access to Sarasota Bay. The home was flooded for the first time during Hurricane Helene and has been professionally remediated.