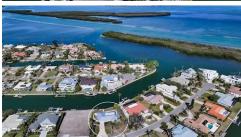

## 721 Old Compass Rd, Longboat Key, FL 34228

- MLS #: A4638425
- Land | 2,262 ft<sup>2</sup> | Lot: 15,246 ft<sup>2</sup>
- More Info: 7210IdCompassRd.IsForSale.com

## Remarks

Take advantage of this great opportunity to build your dream home on an oversized waterfront lot in Emerald Harbor, a premier neighborhood on the north-end of Longboat Key with deeded beach access. This valuable lot is over 15,000 SF with approximately 100' of waterfront and is located on a wide canal with deep sailboat water and views and direct access to Sarasota Bay. The home was flooded for the first time during Hurricane Helene and has been professionally remediated.