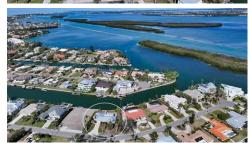

## 721 Old Compass Rd, Longboat Key, FL 34228

- MLS #: A4638425
- Land | 2,262 ft<sup>2</sup> | Lot: 15,246 ft<sup>2</sup>
- More Info: 7210IdCompassRd.IsForSale.com

## Remarks

Take advantage of this great opportunity to build your dream home on an oversized waterfront lot in Emerald Harbor, a premier neighborhood on the north-end of Longboat Key with deeded beach access. This valuable lot is over 15,000 SF with approximately 100' of waterfront and is located on a wide canal with deep sailboat water and views and direct access to Sarasota Bay. The home was flooded for the first time during Hurricane Helene and has been professionally remediated.