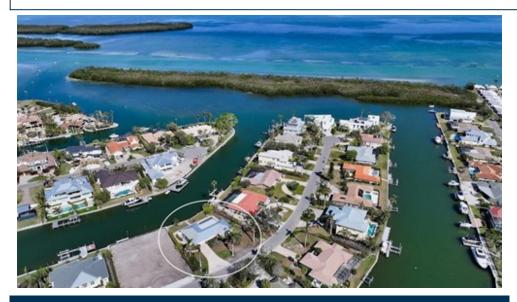

## 721 Old Compass Rd, Longboat Key, FL 34228

- MLS #: A4638425
- Land | 2,262 ft<sup>2</sup> | Lot: 15,246 ft<sup>2</sup>
- More Info: 7210IdCompassRd.IsForSale.com

## Remarks

Take advantage of this great opportunity to build your dream home on an oversized waterfront lot in Emerald Harbor, a premier neighborhood on the north-end of Longboat Key with deeded beach access. This valuable lot is over 15,000 SF with approximately 100' of waterfront and is located on a wide canal with deep sailboat water and views and direct access to Sarasota Bay. The home was flooded for the first time during Hurricane Helene and has been professionally remediated.